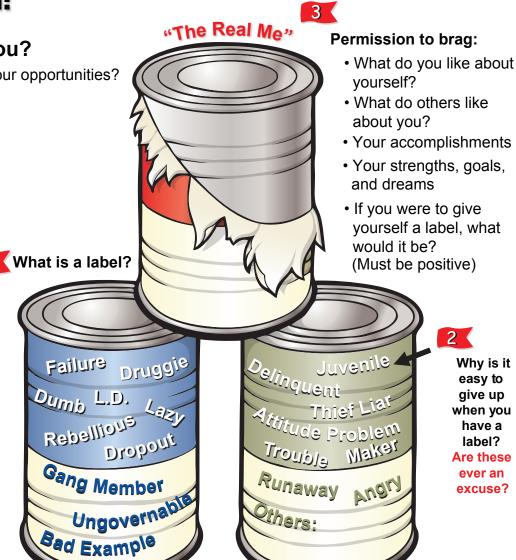

# **Tearing Off Your Label**

4

### 1. Identify: How is your label working for you?

• What labels do you have that are getting in the way of your opportunities?